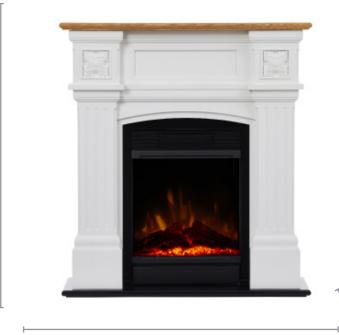

850mm

The Mini Windelsham fireplace mini suites clean and uncluttered lines will complement any decor. The traditional white colour provides a sophisticated contrast in design, making this fireplace suitable for any space.

| Model                             | MWDS15-AU               |
|-----------------------------------|-------------------------|
| Flame Effect                      | Optiflame LED with logs |
| Heat Output (kW)                  | 1.5                     |
| Volts                             | 240                     |
| Product Dimensions (w x d x h mm) | 850 x 260 x 930         |
| Framing Dimensions (mm)           | N/A                     |
| Heat Settings                     | 2                       |
| Thermostat Control                | Yes                     |
| Finish                            | Traditional White       |
| Remote Control                    | Yes                     |
| Replacement Warranty              | 2 yr                    |
| Weight (net)                      | 28kg                    |